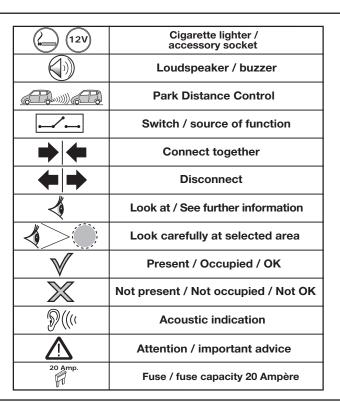

## SYMBOL EXPLANATION

| -\ִָ̈̈̈̈̈- | Left (58-L) respectively<br>Right (58-R) tail light             |  |  |  |  |  |  |
|------------|-----------------------------------------------------------------|--|--|--|--|--|--|
| 54 (STOP)  | Stop light (54) /<br>high mounted, third stop light (54)        |  |  |  |  |  |  |
|            | Turn signal indicator left                                      |  |  |  |  |  |  |
|            | Turn signal indicator right                                     |  |  |  |  |  |  |
| ()≢        | Rear fog light(s)                                               |  |  |  |  |  |  |
| Reverse    | Reversing light(s)                                              |  |  |  |  |  |  |
| 30+        | Permanent power supply /<br>13pin socket, chamber 9             |  |  |  |  |  |  |
| 15+        | Charging wire for trailer battery /<br>13pin socket, chamber 10 |  |  |  |  |  |  |
|            | Trailer / trailer recognition                                   |  |  |  |  |  |  |
| B+/30      | Permanent current power supply                                  |  |  |  |  |  |  |
|            | Ground or Earth (31)                                            |  |  |  |  |  |  |
|            | Ground connection battery terminal lug                          |  |  |  |  |  |  |
| •          | Positive connection battery terminal lug                        |  |  |  |  |  |  |
|            |                                                                 |  |  |  |  |  |  |