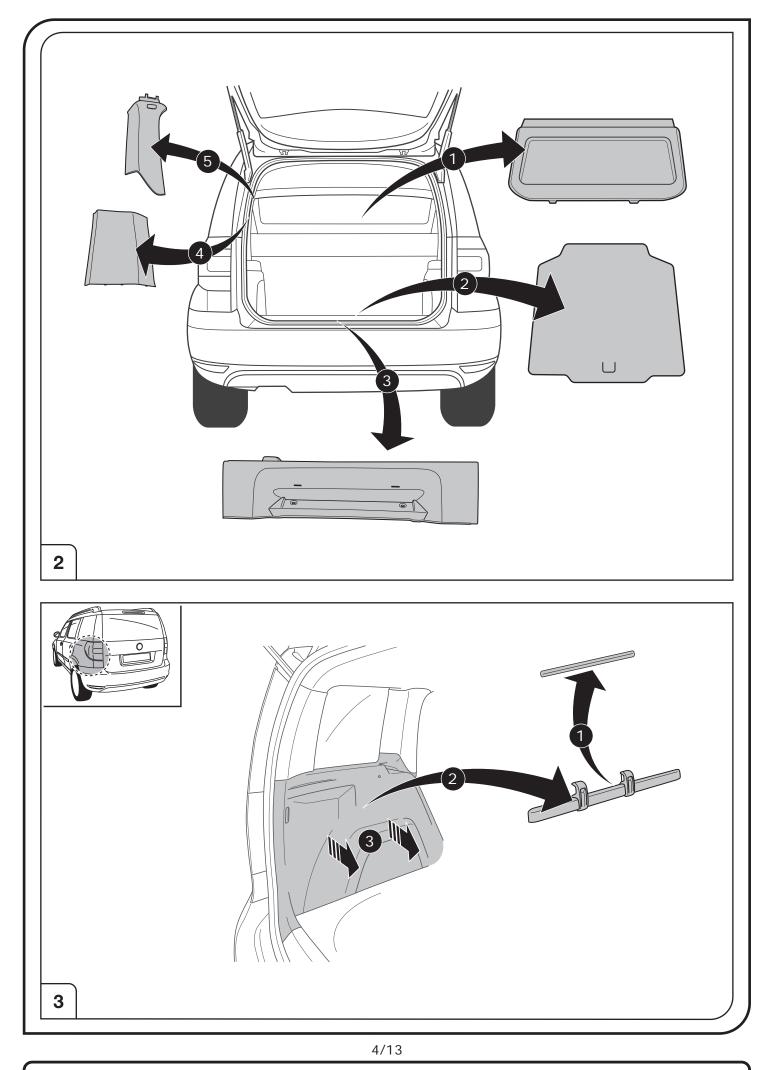

r recognition                                   |  |  |  |  |  |  |
| B+/30      | Permanent current power supply                                  |  |  |  |  |  |  |
|            | Ground or Earth (31)                                            |  |  |  |  |  |  |
|            | Ground connection battery terminal lug                          |  |  |  |  |  |  |
| •          | Positive connection battery terminal lug                        |  |  |  |  |  |  |
|            |                                                                 |  |  |  |  |  |  |





3/13

Right Connections UK Ltd Unit 503 Queensway Business Park TELFORD TF1 7UL UK

SALES: +44 (0)1952 608750 - Option 1 TECHNICAL: +44 (0)1952 608750 - Option 2

Web: www.rightconnections.co.uk Email: sales@rightconnections.co.uk



SALES: +44 (0)1952 608750 - Option 1 TECHNICAL: +44 (0)1952 608750 - Option 2

Web: www.rightconnections.co.uk Email: sales@rightconnections.co.uk



SALES: +44 (0)1952 608750 - Option 1 TECHNICAL: +44 (0)1952 608750 - Option 2

Web: www.rightconnections.co.uk Email: sales@rightconnections.co.uk

## SOCKET CONNECTION

|      |           |      |              |       |        |       |        | -          |        |        |                 |    |               |
|------|-----------|------|--------------|-------|--------|-------|--------|------------|--------|--------|-----------------|----|---------------|
| DIN/ |           | O≢   | <u>∔</u> 1-8 |       | -Ŏ-    | STOP  | -Ŏ-    | Reverse 05 | 30+    | 15 per | <u>↓</u> 10     | —  | <u>↓</u> 9    |
| 114  | 46 1/L    | 2    | 3/31