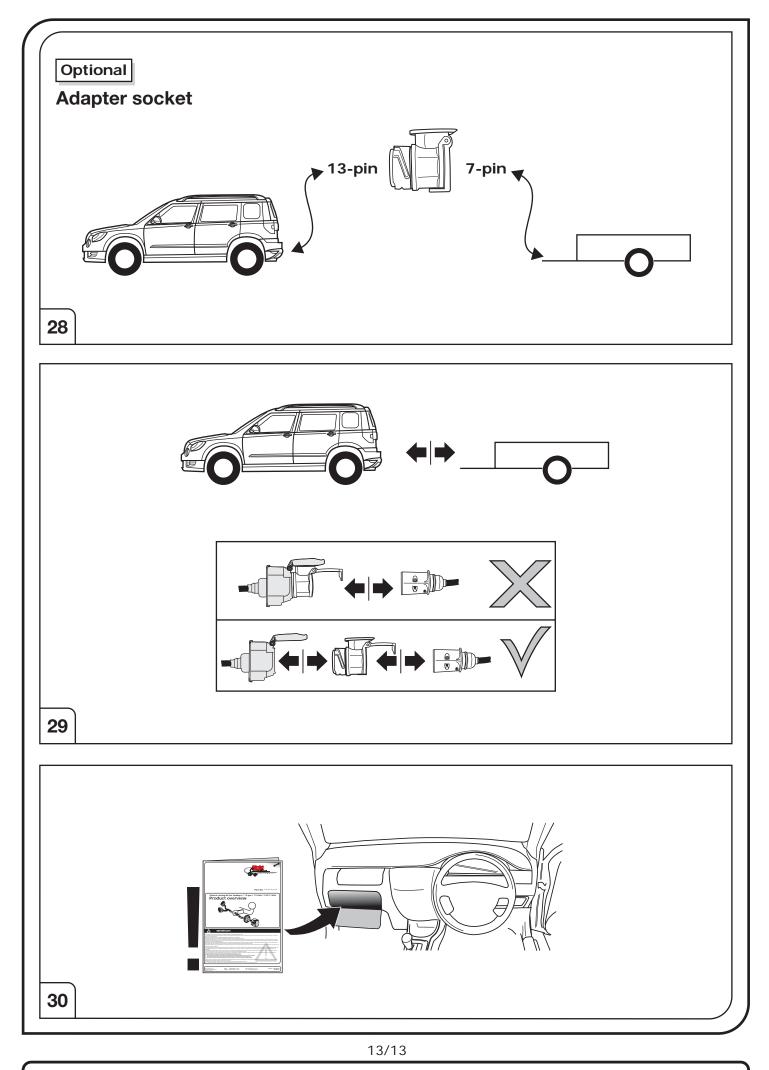

All warranty claims will be forfeited if the electric kit or components contained therein are used incorrectly or modified. If a towing socket adaptor has been used to connect to the trailer or bike rack, this must be removed from the trailer socket once the trailer or bike rack has been disconnected