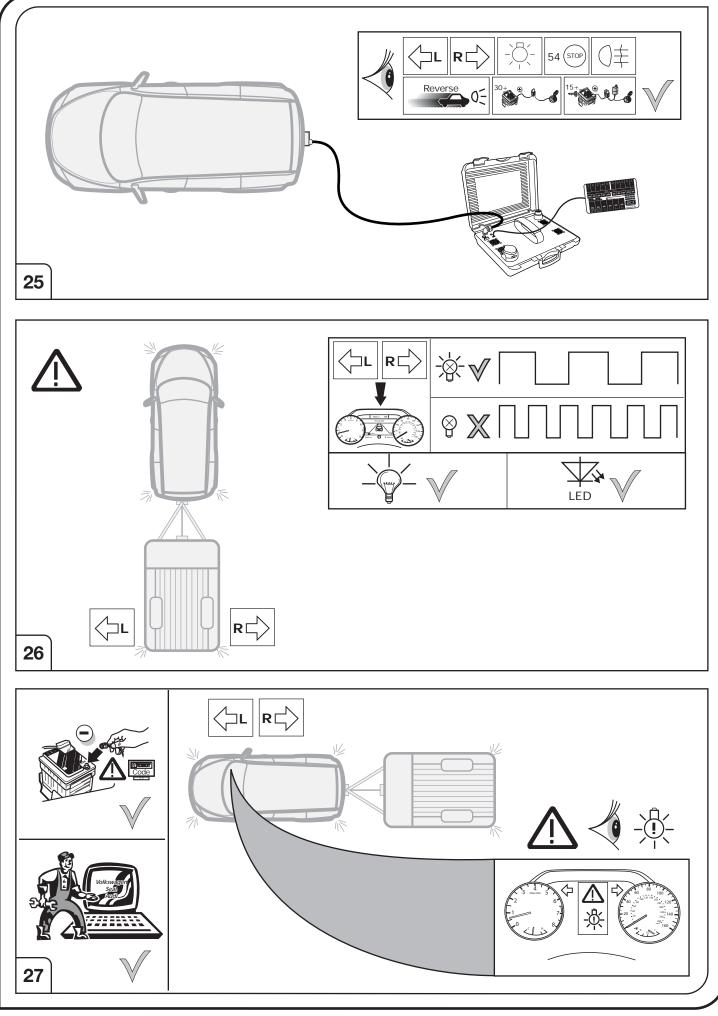

We always recommend whenever possible, the following troubleshooting process:

An analysis of the vehicle's error memory and possibly clearing of all faults before the start of the installation!

Try disconnecting the trailer module from the towing harness and re-start the fault clearing process!

→ If in doubt, limit the time for troubleshooting to a max of 0.5 hours and call our Technical Support Team!

Please follow our instructions carefully and always test the towing electrics using a true lighting board or a specifically designed bulb tester. If an LED tester is used, ensure it is equipped with correct load resistors or malfunctions will occur!