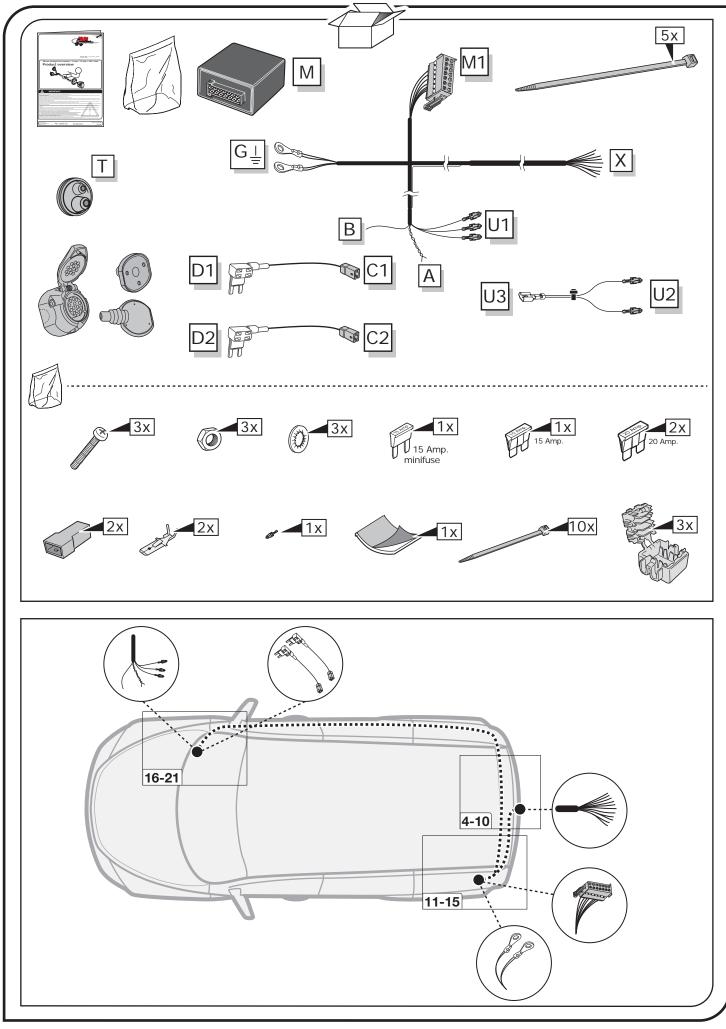

e for troubleshooting to a max of 0.5 hours and call our Technical Support Team!

Please follow our instructions carefully and always test the towing electrics using a true lighting board or a specifically designed bulb tester. If an LED tester is used, ensure it is equipped with correct load resistors or malfunctions will occur!

1/13

This instruction is subject to changes and we reserve the right to make changes to design, colour etc.

All of the data and illustrations may not be an exact representation but the text contained in this instruction must be observed!

Right Connections UK Ltd Unit 503 Queensway Business Park TELFORD TF1 7UL UK

+44 (0)1952 608750 - Option 1 SALES: TECHNICAL: +44 (0)1952 608750 - Option 2

Web: www.rightconnections.co.uk Email: sales@rightconnections.co.uk



SALES: +44 (0)1952 608750 - Option 1 TECHNICAL: +44 (0)1952 608750 - Option 2

Web: www.rightconnections.co.uk Email: sales@rightconnections.co.uk

## SYMBOL EXPLANATION

| -\ִָ̈̈̈̈̈- | Left (58-L) respectively<br>Right (58-R) tail light             |  |  |  |  |  |  |
|------------|-----------------------------------------------------------------|--|--|--|--|--|--|
| 54 (STOP)  | Stop light (54) /<br>high mounted, third stop light (54)        |  |  |  |  |  |  |
|            | Turn signal indicator left                                      |  |  |  |  |  |  |
|            | Turn signal indicator right                                     |  |  |  |  |  |  |
| ()≢        | Rear fog light(s)                                               |  |  |  |  |  |  |
| Reverse    | Reversing light(s)