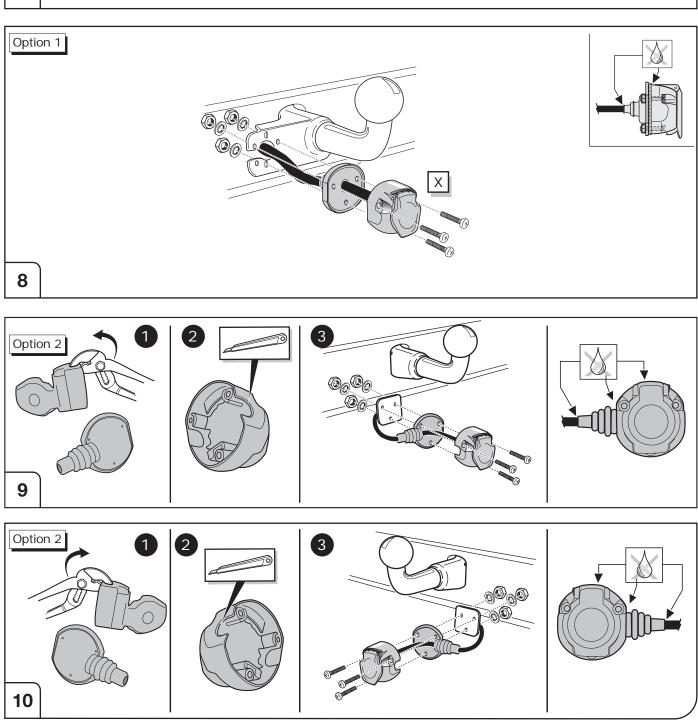

|        |        |                 |    |               |
|------|-----------|------|--------------|-------|--------|-------|--------|------------|--------|--------|-----------------|----|---------------|
| DIN/ |           | O≢   | <u>∔</u> 1-8 |       | -Ŏ-    | STOP  | -Ŏ-    | Reverse 05 | 30+    | 15 per | <u>↓</u> 10     | —  | <u>↓</u> 9    |
| 114  | 46 1/L    | 2    | 3/31         | 4/R   | 5/58-R | 6/54  | 7/58-L | 8          | 9      | 10     | 11              | 12 | 13            |
| Pm   | ax 21W    | 21W  |              | 21W   | 42W    | 3x21W | 42W    | 21W        | 240W   | 180W   |                 |    |               |
| Colo | ur Yellow | Blue | White        | Green | Brown  | Red   | Black  | Pink       | Orange | Grey   | White/<br>Black | -  | White/<br>Red |

7



6/13

Right Connections UK Ltd Unit 503 Queensway Business Park TELFORD TF1 7UL UK

SALES: +44 (0)1952 608750 - Option 1 TECHNICAL: +44 (0)1952 608750 - Option 2

Web: www.rightconnections.co.uk Email: sales@rightconnections.co.uk



SALES: +44 (0)1952 608750 - Option 1 TECHNICAL: +44 (0)1952 608750 - Option 2

Web: www.rightconnections.co.uk Email: sales@rightconnections.co.uk



Right Connections UK Ltd Unit 503 Queensway Business Park TELFORD TF1 7UL UK

SALES: +44 (0)1952 608750 - Option 1 TECHNICAL: +44 (0)1952 608750 - Option 2

Web: www.rightconnections.co.uk Email: sales@rightconnections.co.uk



Right Connections UK Ltd Unit 503 Queensway Business Park TELFORD TF1 7UL UK

SALES: +44 (0)1952 608750 - Option 1 TECHNICAL: +44 (0)1952 608750 - Option 2

Web: www.rightconnections.co.