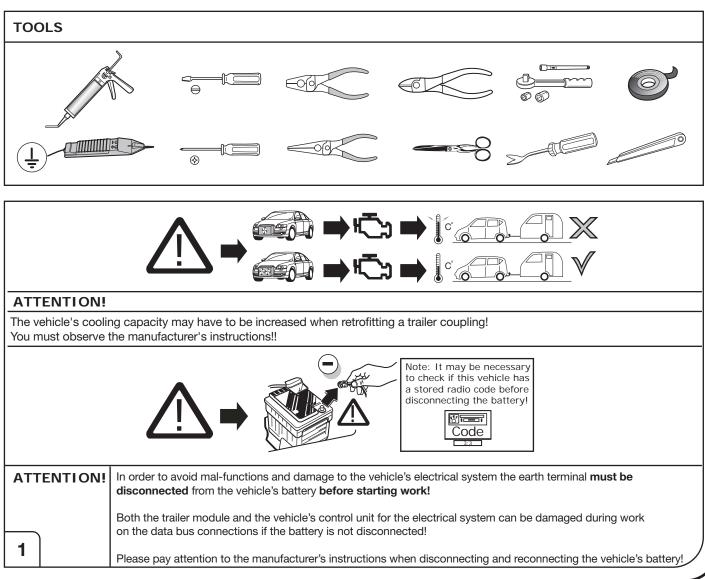

|  |
| 30+        | Permanent power supply /<br>13pin socket, chamber 9             |  |  |  |  |  |  |
| 15+        | Charging wire for trailer battery /<br>13pin socket, chamber 10 |  |  |  |  |  |  |
|            | Trailer / trailer recognition                                   |  |  |  |  |  |  |
| B+/30      | Permanent current power supply                                  |  |  |  |  |  |  |
|            | Ground or Earth (31)                                            |  |  |  |  |  |  |
|            | Ground connection battery terminal lug                          |  |  |  |  |  |  |
| •          | Positive connection battery terminal lug                        |  |  |  |  |  |  |
|            |                                                                 |  |  |  |  |  |  |





3/13

Right Connections UK Ltd Unit 503 Queensway Business Park TELFORD TF1 7UL UK

SALES: +44 (0)1952 608750 - Option 1 TECHNICAL: +44 (0)1952 608750 - Option 2

Web: www.rightconnections.co.uk Email: sales@rightconnections.co.uk



SALES: +44 (0)1952 608750 - Option 1 TECHNICAL: +44 (0)1952 608750 - Option 2

Web: www.rightconnections.co.uk Email: sales@rightconnections.co.uk



SALES: +44 (0)1952 608750 - Option 1 TECHNICAL: +44 (0)1952 608750 - Option 2

Web: www.rightconnections.co.uk Email: sales@rightconnections.co.uk

## SOCKET CONNECTION

|      |           |      |              |       |        |       |        | -          |        |        |                 |    |               |
|------|-----------|------|--------------|-------|--------|-------|--------|------------|--------