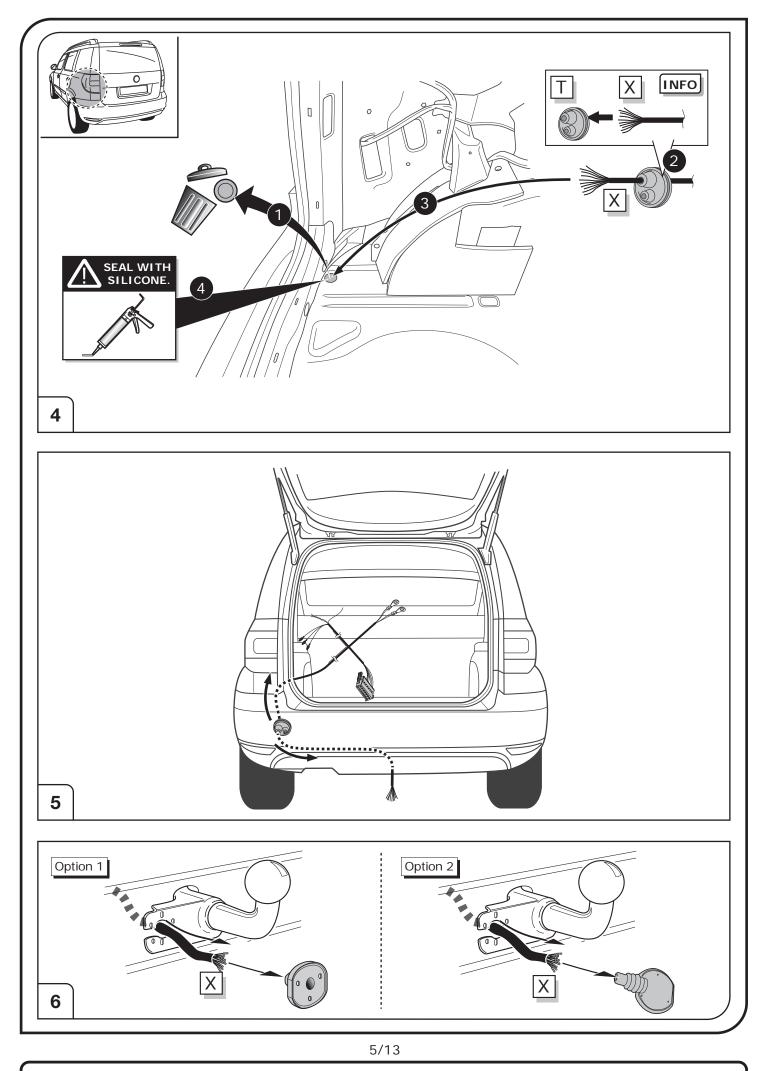

|  |  |  |  |  |
|            | Ground or Earth (31)                                            |  |  |  |  |  |  |
|            | Ground connection battery terminal lug                          |  |  |  |  |  |  |
| •          | Positive connection battery terminal lug                        |  |  |  |  |  |  |
|            |                                                                 |  |  |  |  |  |  |





3/13

Right Connections UK Ltd Unit 503 Queensway Business Park TELFORD TF1 7UL UK

SALES: +44 (0)1952 608750 - Option 1 TECHNICAL: +44 (0)1952 608750 - Option 2

Web: www.rightconnections.co.uk Email: sales@rightconnections.co.uk



SALES: +44 (0)1952 608750 - Option 1 TECHNICAL: +44 (0)1952 608750 - Option 2

Web: www.rightconnections.co.uk Email: sales@rightconnections.co.uk



SALES: +44 (0)1952 608750 - Option 1 TECHNICAL: +44 (0)1952 608750 - Option 2

Web: www.rightconnections.co.uk Email: sales@rightconnections.co.uk

## SOCKET CONNECTION

|      |           |      |              |       |        |       |        | -          |        |        |                 |    |               |
|------|-----------|------|--------------|-------|--------|-------|--------|------------|--------|--------|-----------------|----|---------------|
| DIN/ |           | O≢   | <u>∔</u> 1-8 |       | -Ŏ-    | STOP  | -Ŏ-    | Reverse 05 | 30+    | 15 per | <u>↓</u> 10     | —  | <u>↓</u> 9    |
| 114  | 46 1/L    | 2    | 3/31         | 4/R   | 5/58-R | 6/54  | 7/58-L | 8          | 9      | 10     | 11              | 12 | 13            |
| Pm   | ax 21W    | 21W  |